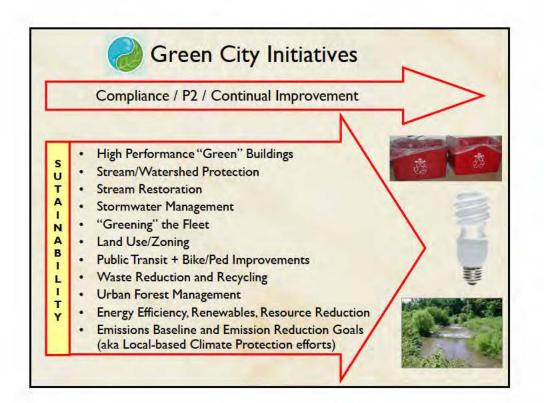

# CHS - Pursue Maximum Energy Efficiency

CHS Low Cost Infrastructure Improvements

- Replacement of 70's era VAV Boxes
- Insulation and exterior sealing
- Load shedding thru BAS controls
- Total cost of \$281K
- Resulted in increased comfort levels, reduced complaints and cut energy consumption by 20%
- Drop in peak energy usage qualifies for billing at lower rate
- And then...



## CHS - Integrate Renewable Energy Strategies



- I08 kW PV system
- In-house install; staff recently certified and trained; positioned for future expansion of muni solar projects
- Educational curriculum and displays











### LOCAL GOVERNMENT

David Brown, City Council Ann Mallek, Board of Supervisors Mike Osteen, Charlottesville Planning Commission Tom Frederick, Rivanna Water and Sewer a