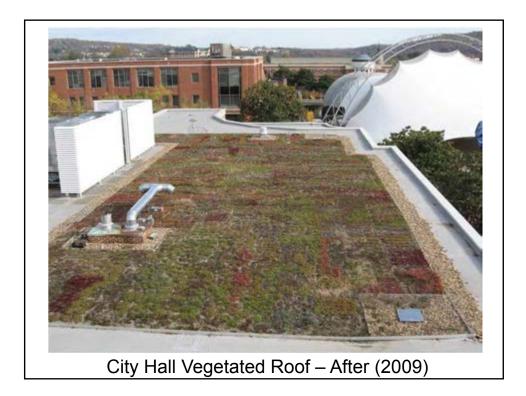

## CHS - Integrate Renewable Energy Strategies

- I08 kW PV system
- In-house install; staff recently certified and trained; positioned for future expansion of muni solar projects
- Educational curriculum and displays