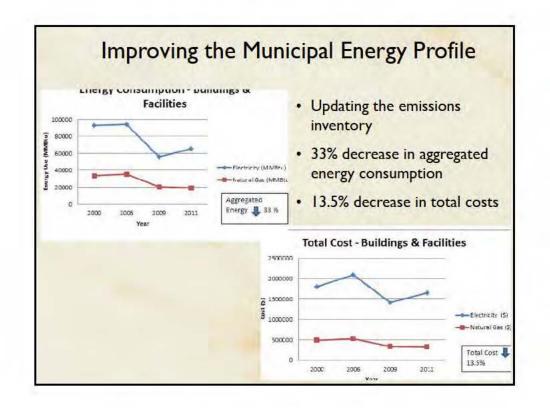

# CHS - Pursue Maximum Energy Efficiency

CHS Low Cost Infrastructure Improvements

- Replacement of 70's era VAV Boxes
- Insulation and exterior sealing
- Load shedding thru BAS controls
- Total cost of \$281K
- Resulted in increased comfort levels, reduced complaints and cut energy consumption by 20%
- Drop in peak energy usage qualifies for billing at lower rate
- And then...