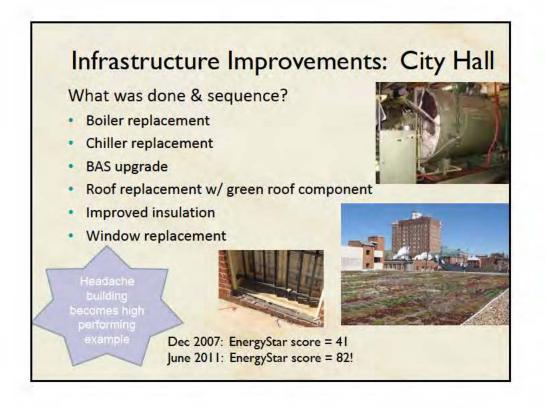

# CHS - Pursue Maximum Energy Efficiency

CHS Low Cost Infrastructure Improvements

- Replacement of 70's era VAV Boxes
- Insulation and exterior sealing
- Load shedding thru BAS controls
- Total cost of \$281K
- Resulted in increased comfort levels, reduced complaints and cut energy consumption by 20%
- Drop in peak energy usage qualifies for billing at lower rate
- And then...



## CHS - Integrate Renewable Energy Strategies



- I08 kW PV system
- In-house install; staff recently certified and trained; positioned for future expansion of muni solar projects
- Educational curriculum and displays











### LOCAL GOVERNMENT

David Brown, City Council Ann Mallek, Board of Supervisors Mike Osteen, Charlottesville Planning Commission Tom Frederick, Rivanna Water and Sewer and Solid Was