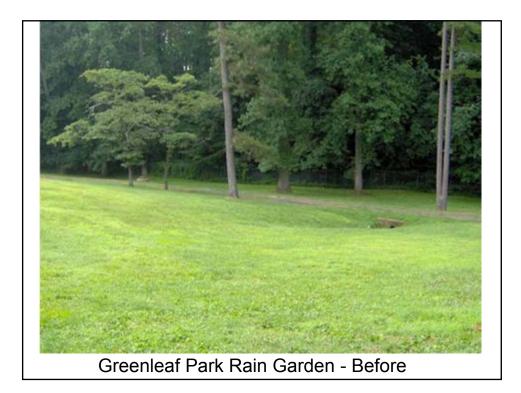

# CHS - Pursue Maximum Energy Efficiency

CHS Low Cost Infrastructure Improvements

- Replacement of 70's era VAV Boxes
- Insulation and exterior sealing
- Load shedding thru BAS controls
- Total cost of \$281K
- Resulted in increased comfort levels, reduced complaints and cut energy consumption by 20%
- Drop in peak energy usage qualifies for billing at lower rate
- And then...