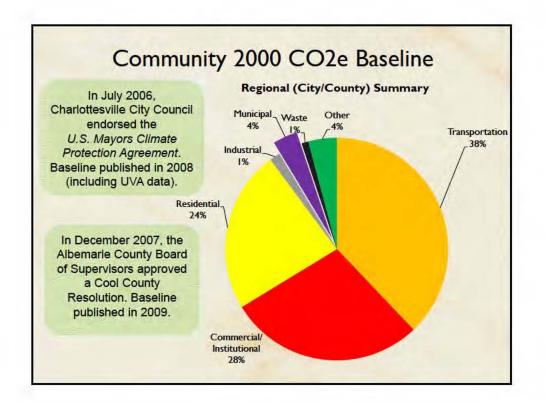

# CHS - Pursue Maximum Energy Efficiency

CHS Low Cost Infrastructure Improvements

- Replacement of 70's era VAV Boxes
- Insulation and exterior sealing
- Load shedding thru BAS controls
- Total cost of \$281K
- Resulted in increased comfort levels, reduced complaints and cut energy consumption by 20%
- Drop in peak energy usage qualifies for billing at lower rate
- And then...



## CHS - Integrate Renewable Energy Strategies



- I08 kW PV system
- In-house install; staff recently certified and trained; positioned for future expansion of muni solar projects
- Educational curriculum and displays











### LOCAL GOVERNMENT

David Brown, City Council Ann Mallek, Board of Supervisors Mike Osteen, Charlottesville Planning Commission Tom Frederick, Rivanna Water and Sewer and Solid