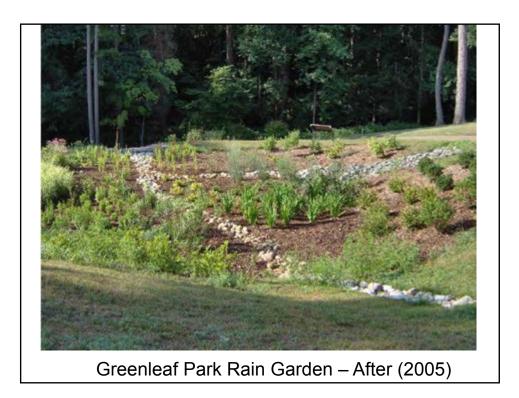

# CHS - Pursue Maximum Energy Efficiency

CHS Low Cost Infrastructure Improvements

- Replacement of 70's era VAV Boxes
- Insulation and exterior sealing
- Load shedding thru BAS controls
- Total cost of \$281K
- Resulted in increased comfort levels, reduced complaints and cut energy consumption by 20%
- Drop in peak energy usage qualifies for billing at lower rate
- And then...