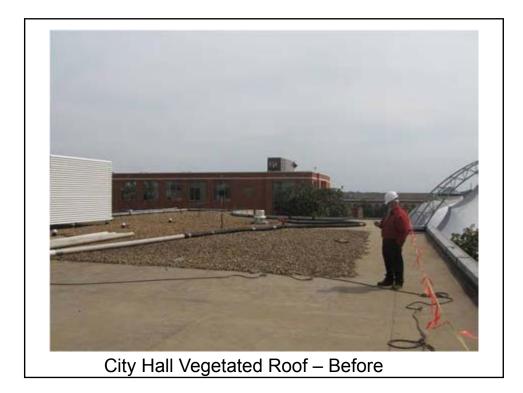

## CHS - Integrate Renewable Energy Strategies

- I08 kW PV system
- In-house install; staff recently certified and trained; positioned for future expansion of muni solar projects
- Educational curriculum and displays