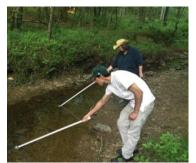

### BACTERIA MONITORING REPORT

There are many sources of potentially harmful bacteria that can contaminate streams in an urban environment like Charlottesville. Sewer infrastructure glitches, pet and livestock waste, manure application, and wildlife all can contribute varying quantities of bacteria, which end up in our streams after storms. In high amounts, fecal coliform bacteria can cause illness after significant exposure. In 2017, the Rivanna Conservation Alliance (RCA) monitored 14 sites throughout the watershed on a monthly basis to watch for high levels of fecal coliform bacteria. In addition, RCA partnered with the James River Association to take weekly river samples from Memorial Day to Labor Day at two sites on the Rivanna River. Results are made available on our website, so that the public can be informed when streams contain levels of high fecal coliform bacteria.

### **Overall findings**

The locations we sampled were generally found to be clean. However, precipitation events often result in bacteria levels rising. Whenever a bacterial exceedance is detected, RCA returns to the site to re-test and verify the data. If the stream segment again shows high levels of bacteria, RCA will notify the appropriate local government agency and will work with that agency to resolve the problem.