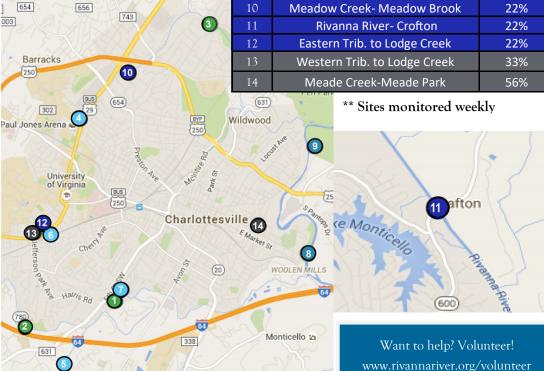

Sites Monitored

| Visit                         |
|-------------------------------|
| www.rivannariver.org/bacteria |
| to view the most recent data  |

|                                                                                                                                                                                                                                                                                                                                                                                                                                                                                                                                                                                                                                                                                                                                                                                                                                                                                                                                                                                                                                                                                                                                                                                                                                                                                                                                                                                                                                                                                                                                                                                                                                                                                                                                                                                                                                                                                                                                                                                                                                                                                                                                |      |                                  | Percent of |
|--------------------------------------------------------------------------------------------------------------------------------------------------------------------------------------------------------------------------------------------------------------------------------------------------------------------------------------------------------------------------------------------------------------------------------------------------------------------------------------------------------------------------------------------------------------------------------------------------------------------------------------------------------------------------------------------------------------------------------------------------------------------------------------------------------------------------------------------------------------------------------------------------------------------------------------------------------------------------------------------------------------------------------------------------------------------------------------------------------------------------------------------------------------------------------------------------------------------------------------------------------------------------------------------------------------------------------------------------------------------------------------------------------------------------------------------------------------------------------------------------------------------------------------------------------------------------------------------------------------------------------------------------------------------------------------------------------------------------------------------------------------------------------------------------------------------------------------------------------------------------------------------------------------------------------------------------------------------------------------------------------------------------------------------------------------------------------------------------------------------------------|------|----------------------------------|------------|
|                                                                                                                                                                                                                                                                                                                                                                                                                                                                                                                                                                                                                                                                                                                                                                                                                                                                                                                                                                                                                                                                                                                                                                                                                                                                                                                                                                                                                                                                                                                                                                                                                                                                                                                                                                                                                                                                                                                                                                                                                                                                                                                                |      |                                  | samples    |
|                                                                                                                                                                                                                                                                                                                                                                                                                                                                                                                                                                                                                                                                                                                                                                                                                                                                                                                                                                                                                                                                                                                                                                                                                                                                                                                                                                                                                                                                                                                                                                                                                                                                                                                                                                                                                                                                                                                                                                                                                                                                                                                                |      |                                  | exceeding  |
|                                                                                                                                                                                                                                                                                                                                                                                                                                                                                                                                                                                                                                                                                                                                                                                                                                                                                                                                                                                                                                                                                                                                                                                                                                                                                                                                                                                                                                                                                                                                                                                                                                                                                                                                                                                                                                                                                                                                                                                                                                                                                                                                | Site |                                  | Safety     |
|                                                                                                                                                                                                                                                                                                                                                                                                                                                                                                                                                                                                                                                                                                                                                                                                                                                                                                                                                                                                                                                                                                                                                                                                                                                                                                                                                                                                                                                                                                                                                                                                                                                                                                                                                                                                                                                                                                                                                                                                                                                                                                                                | #    | Site Name                        | Standards  |
|                                                                                                                                                                                                                                                                                                                                                                                                                                                                                                                                                                                                                                                                                                                                                                                                                                                                                                                                                                                                                                                                                                                                                                                                                                                                                                                                                                                                                                                                                                                                                                                                                                                                                                                                                                                                                                                                                                                                                                                                                                                                                                                                | 1    | Lodge Creek-Southeast of 5th St. | 0%         |
| No. of the state o | 2    | Moore's Creek Upper- Azalea Park | 0%         |
|                                                                                                                                                                                                                                                                                                                                                                                                                                                                                                                                                                                                                                                                                                                                                                                                                                                                                                                                                                                                                                                                                                                                                                                                                                                                                                                                                                                                                                                                                                                                                                                                                                                                                                                                                                                                                                                                                                                                                                                                                                                                                                                                | 3    | Meadow Creek- SE Brandywine Dr.  | 0%         |
|                                                                                                                                                                                                                                                                                                                                                                                                                                                                                                                                                                                                                                                                                                                                                                                                                                                                                                                                                                                                                                                                                                                                                                                                                                                                                                                                                                                                                                                                                                                                                                                                                                                                                                                                                                                                                                                                                                                                                                                                                                                                                                                                | 4    | Meadow Creek-Copeley Rd.         | 11%        |
|                                                                                                                                                                                                                                                                                                                                                                                                                                                                                                                                                                                                                                                                                                                                                                                                                                                                                                                                                                                                                                                                                                                                                                                                                                                                                                                                                                                                                                                                                                                                                                                                                                                                                                                                                                                                                                                                                                                                                                                                                                                                                                                                | 5    | Biscuit Run                      | 11%        |
|                                                                                                                                                                                                                                                                                                                                                                                                                                                                                                                                                                                                                                                                                                                                                                                                                                                                                                                                                                                                                                                                                                                                                                                                                                                                                                                                                                                                                                                                                                                                                                                                                                                                                                                                                                                                                                                                                                                                                                                                                                                                                                                                | 6    | Lodge Creek- South of Jefferson  | 11%        |
|                                                                                                                                                                                                                                                                                                                                                                                                                                                                                                                                                                                                                                                                                                                                                                                                                                                                                                                                                                                                                                                                                                                                                                                                                                                                                                                                                                                                                                                                                                                                                                                                                                                                                                                                                                                                                                                                                                                                                                                                                                                                                                                                | 7    | Rock Creek- Southeast of 5th St. | 11%        |
|                                                                                                                                                                                                                                                                                                                                                                                                                                                                                                                                                                                                                                                                                                                                                                                                                                                                                                                                                                                                                                                                                                                                                                                                                                                                                                                                                                                                                                                                                                                                                                                                                                                                                                                                                                                                                                                                                                                                                                                                                                                                                                                                | 8    | Rivanna River- Riverview Park**  | 16%        |
|                                                                                                                                                                                                                                                                                                                                                                                                                                                                                                                                                                                                                                                                                                                                                                                                                                                                                                                                                                                                                                                                                                                                                                                                                                                                                                                                                                                                                                                                                                                                                                                                                                                                                                                                                                                                                                                                                                                                                                                                                                                                                                                                | 9    | Rivanna River Darden Towe Park** | 17%        |
|                                                                                                                                                                                                                                                                                                                                                                                                                                                                                                                                                                                                                                                                                                                                                                                                                                                                                                                                                                                                                                                                                                                                                                                                                                                                                                                                                                                                                                                                                                                                                                                                                                                                                                                                                                                                                                                                                                                                                                                                                                                                                                                                | 10   | Meadow Creek- Meadow Brook       | 22%        |
|                                                                                                                                                                                                                                                                                                                                                                                                                                                                                                                                                                                                                                                                                                                                                                                                                                                                                                                                                                                                                                                                                                                                                                                                                                                                                                                                                                                                                                                                                                                                                                                                                                                                                                                                                                                                                                                                                                                                                                                                                                                                                                                                | 11   | Rivanna River- Crofton           | 22%        |
|                                                                                                                                                                                                                                                                                                                                                                                                                                                                                                                                                                                                                                                                                                                                                                                                                                                                                                                                                                                                                                                                                                                                                                                                                                                                                                                                                                                                                                                                                                                                                                                                                                                                                                                                                                                                                                                                                                                                                                                                                                                                                                                                | 12   | Eastern Trib. to Lodge Creek     | 22%        |
|                                                                                                                                                                                                                                                                                                                                                                                                                                                                                                                                                                                                                                                                                                                                                                                                                                                                                                                                                                                                                                                                                                                                                                                                                                                                                                                                                                                                                                                                                                                                                                                                                                                                                                                                                                                                                                                                                                                                                                                                                                                                                                                                | 13   | Western Trib. to Lodge Creek     | 33%        |
| /                                                                                                                                                                                                                                                                                                                                                                                                                                                                                                                                                                                                                                                                                                                                                                                                                                                                                                                                                                                                                                                                                                                                                                                                                                                                                                                                                                                                                                                                                                                                                                                                                                                                                                                                                                                                                                                                                                                                                                                                                                                                                                                              | 14   | Meade Creek-Meade Park           | 56%        |
| 6                                                                                                                                                                                                                                                                                                                                                                                                                                                                                                                                                                                                                                                                                                                                                                                                                                                                                                                                                                                                                                                                                                                                                                                                                                                                                                                                                                                                                                                                                                                                                                                                                                                                                                                                                                                                                                                                                                                                                                                                                                                                                                                              | 631) | ** Sites monitored week          | kly        |